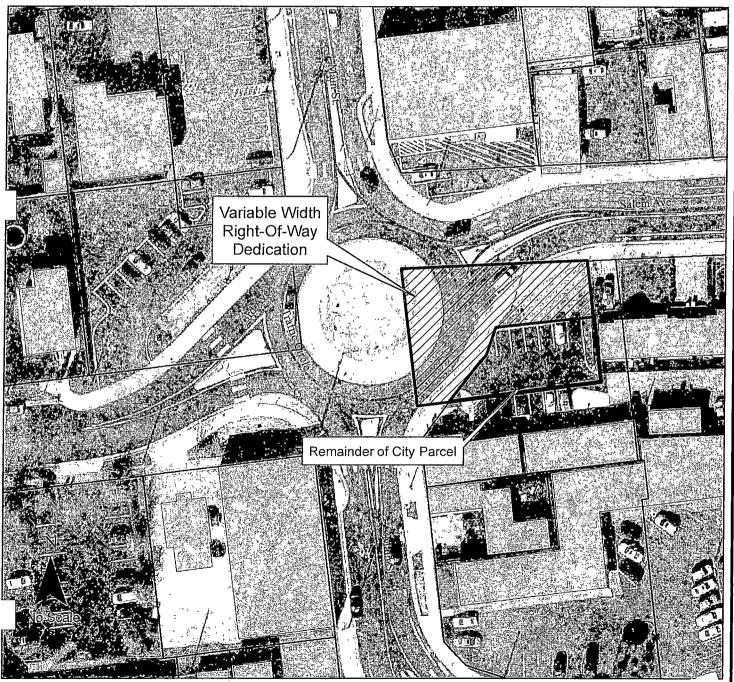

## **EXHIBIT C**

### 11S03W06DD-10000

Converting a variable width area of City Property into right-of-way, to place the public improvements at the Main Street roundabout into public right-of-way.

Geographic Information Services