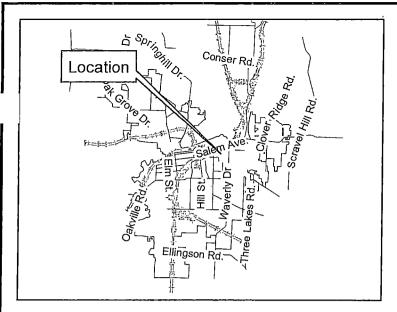

### 11S03W06DD-10000

Converting a variable width area of City Property into right-of-way, to place the public improvements at the Main Street roundabout into public right-of-way.

Geographic Information Services